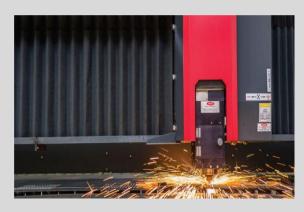

We do CNC laser cutting for various metals like mild steel, stainless steel, aluminum, copper, brass and acrylic sheets. Our service includes cutting, Bending, Welding, Painting, Powder coating and many customized service. We provide these services using well equipped machineries and latest technology. These machines are utilized for accurate cutting in critical processes where material distortion tolerance are very low. We provide this laser cutting and fabrication service in affordable prices to our customers.

## <u>Machinery List</u>

| Machine Name      | Brand                | Specification                           |
|-------------------|----------------------|-----------------------------------------|
| Co2 Laser cutting | Mitsubishi SR - 1 No | 3.2Kw Bed size: 3000x1500mm             |
| Co2 Laser cutting | Mitsubishi EX - 1No  | MS cutting upto 20mm,SS-12mm            |
|                   |                      | Brass & copper- upto 4mm                |
|                   |                      | Aluminium upto 12mm & Acrylic upto 22mm |
| Bending           | Hindustan Hydraulic  | 150 Ton 6mm-upto 3Mtrs 8mm- upto 2Mtrs  |
| Bending           | Hindustan Hydraulic  | 50 Ton 5mm- upto 2Mtrs                  |
| Mig Welding       | Lorch                | 250Amps-2No                             |
|                   | Mecharton            | 250Amps-1No                             |
|                   | Mogora               | 250Amps-1No                             |
|                   | Toushan              | 250Amps-3No                             |
| Generator         | Powerica Ltd.        | 125 Kva                                 |
| Eot Crane         | MM Engineering       | 3 Ton EOT                               |
| Mobile Crane      | Escorts 13*36        | 13 Ton Capacity                         |
| Factory Area      |                      | 14000 Sq.ft Buildup area                |