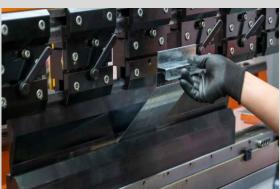

We do CNC laser cutting for various metals like mild steel, stainless steel, aluminum, copper, brass and acrylic sheets. Our service includes cutting, Bending, Welding, Painting, Powder coating and many customized service. We provide these services using well equipped machineries and latest technology. These machines are utilized for accurate cutting in critical processes where material distortion tolerance are very low. We provide this laser cutting and fabrication service in affordable prices to our customers.

## <u>Machinery List</u>

| Machine Name      | Brand                | Specification                           |
|-------------------|----------------------|-----------------------------------------|
| Co2 Laser cutting | Mitsubishi SR - 1 No | 3.2Kw Bed size: 3000x1500mm             |
| Co2 Laser cutting | Mitsubishi EX - 1No  | MS cutting upto 20mm,SS-12mm            |
|                   |                      | Brass & copper- upto 4mm                |
|                   |                      | Aluminium upto 12mm & Acrylic upto 22mm |
| Bending           | Hindustan Hydraulic  | 150 Ton 6mm-upto 3Mtrs 8mm- upto 2Mtrs  |
| Bending           | Hindustan Hydraulic  | 50 Ton 5mm- upto 2Mtrs                  |
| Mig Welding       | Lorch                | 250Amps-2No                             |
|                   | Mecharton            | 250Amps-1No                             |
|                   | Mogora               | 250Amps-1No                             |
|                   | Toushan              | 250Amps-3No                             |
| Generator         | Powerica Ltd.        | 125 Kva                                 |
| Eot Crane         | MM Engineering       | 3 Ton EOT                               |
| Mobile Crane      | Escorts 13*36        | 13 Ton Capacity                         |
| Factory Area      |                      | 14000 Sq.ft Buildup area                |